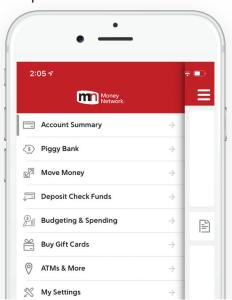

## Manage your money anytime, anywhere with the Money Network Mobile App

- ✓ Piggy Bank → Set aside funds in up to three Piggy Banks for specific purposes.
- √ Send Money to Friends → Send money quickly to friends or family.
- **✓ Deposit Check Funds** → Deposit check funds to your account by snapping a photo.
- √ Budgeting Tools → Customize and manage a monthly budget by category.
- **√ Move Money** → Transfer to a bank account in the U.S., Mexico, and Europe.
- ✓ Locator → Find nearby in-network Allpoint<sup>®</sup> ATMs, surcharge-free check cashing and participating retail reload locations.
- **√** Gift Cards → Buy, send, and store digital gift cards with Gyft<sup>®</sup>.
- $\checkmark$  Digital Wallet → Add card to Apple Pay<sup>®</sup>, Samsung Pay<sup>®</sup>, or Google Pay<sup>™</sup> for contactless payments.
- √ Card Lock & Unlock → Lock card to easily disable spend.
- √ Account Alerts → Notifications for balance, deposits, withdrawals, and more.
- ✓ **Spending Alerts** → Notifications when your spending reaches the category budget you set.
- √ Fraud Alerts → Text alert when suspicious activity occurs on your card.